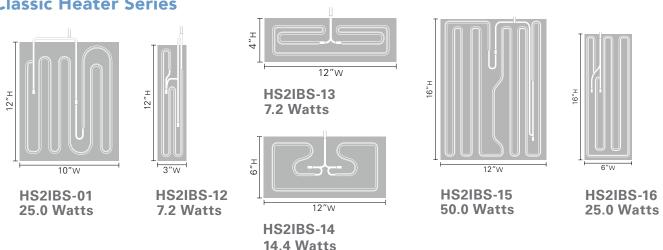

e Proven Technology

Industry-leading overheat protection, multi-level temperature monitoring.

#### **Performance**

Fastest heating curves in industry enhances bathing experience.

#### Adaptable Installation

Custom shapes, solutions for all bathtub configurations.

#### **Rugged Construction**

Heating cables blanketed in a multi-layer mesh. Trouble-free installation. Excellent mechanical strength.

<sup>\*</sup>System options require additional cables.

#### **Back or Seat Heater Series**

# 8.25"W 11.5"H 15"W 19.5"W **HS2IS-01 HS2IS-02 38.0 Watts 45.0 Watts**

# **SURFACE HEATER** SIZE CHART

## Highest safety protection in the industry.

Overheat protection managed via dual thermostats and a high temp thermal fuse.

#### **Back-Jet Heater Series**



#### **Classic Heater Series**



## 100% CUSTOMIZABLE

Multiple backing configurations available. 3M adhesive or insulated backing can be combined or omitted upon request.

# **NUWHIRL.COM**

**Specializing in Custom Shapes and Sizes Available** 

> 951.817.5600 sales@nuwhirl.com



Let **Cozy**Heat surface heaters transform your home bathtub into a luxury spa experience!

### CozyHeat by NuWhirl

**Easy to Install.** Prep tub surface with a wire brush. Peel off the adhesive backing. Press or roll on heating blanket. Our heaters can be embedded in the wall of the tub or adhered to the underside surface.

**Easy- to-Operate** electronic controls offer choice of TOUCHSTONE standalone power supply or fully integrated supply. Available for any tub configuration, CozyHeat integrates with all other hydrotherapy options. Flexi