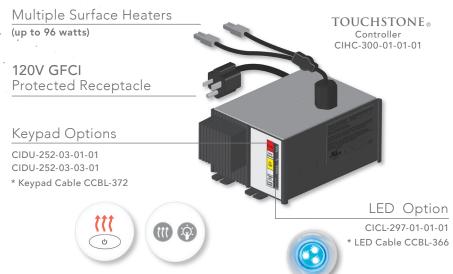

# COZYHEAT SURFACE HEATERS

# Stay warm. Get cozy.



# COZYHEAT SURFACE HEATERS are safe and easy to operate.

Controlled through a simple software interface, each control module accommodates multiple heaters (up to 96 watts). Can be combined with all hydrotherapy systems.



SAFE.
PROVEN.
CUSTOMIZABLE.

#### STAND-ALONE SYSTEM OPTIONS



#### **MASTER BATH SYSTEM OPTIONS**



#### **FEATURES & BENEFITS**

# Innovative Proven Technology

Industry-leading overheat protection, multi-level temperature monitoring.

#### **Performance**

Fastest heating curves in industry enhances bathing experience.

#### Adaptable Installation

Custom shapes, solutions for all bathtub configurations.

#### **Rugged Construction**

Heating cables blanketed in a multi-layer mesh. Trouble-free installation. Excellent mechanical strength.

<sup>\*</sup>System options require additional cables.

#### **Back or Seat Heater Series**

# 8.25"W 11.5"H 15"W 19.5"W **HS2IS-01 HS2IS-02 38.0 Watts 45.0 Watts**

# **SURFACE HEATER** SIZE CHART

## Highest safety protection in the industry.

Overheat protection managed via dual thermostats and a high temp