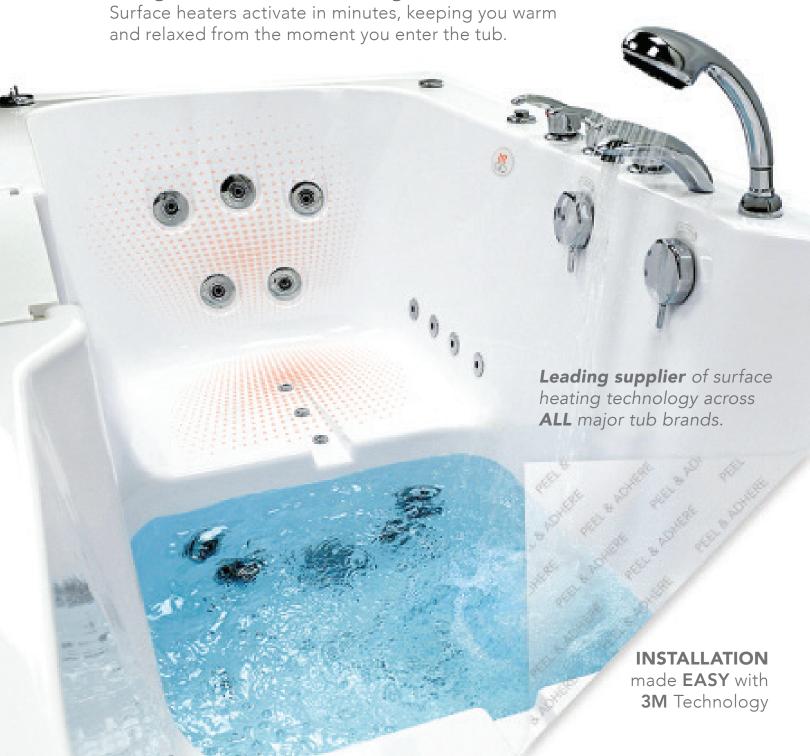

# COZYHEAT SURFACE HEATERS

# Stay warm. Get cozy.

### CozyHeat by NuWhirl

**Easy to Install.** Prep tub surface with a wire brush. Peel off the adhesive backing. Press or roll on heating blanket. Our heaters can be embedded in the wall of the tub or adhered to the underside surface.

**Easy- to-Operate** electronic controls offer choice of TOUCHSTONE standalone power supply or fully integrated supply. Available for any tub configuration, CozyHeat integrates with all other hydrotherapy options. Flexible temperature settings available, all under software control.