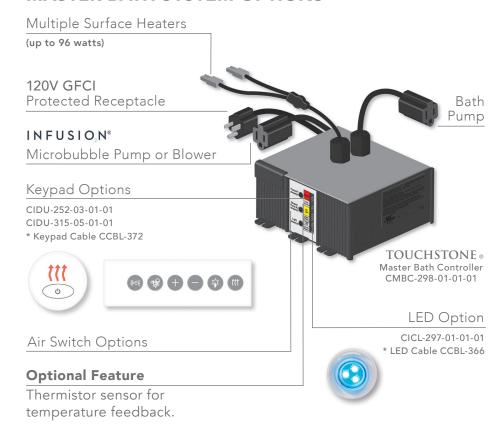

# COZYHEAT SURFACE HEATERS

# Stay warm. Get cozy.



# COZYHEAT SURFACE HEATERS are safe and easy to operate.

Controlled through a simple software interface, each control module accommodates multiple heaters (up to 96 watts). Can be combined with all hydrotherapy systems.



SAFE.
PROVEN.
CUSTOMIZABLE.

#### STAND-ALONE SYSTEM OPTIONS



#### **MASTER BATH SYSTEM OPTIONS**



#### **FEATURES & BENEFITS**

# Innovative Proven Technology

Industry-leading overheat protection, multi-level temperature monitoring.

#### **Performance**

Fastest heating curves in industry enhances bathing experience.

#### Adaptable Installation

Custom shapes, solutions for all bathtub configurations.

#### **Rugged Construction**

Heating cables blanketed in a multi-layer mesh. Trouble-free installation. Excellent mechanical strength.

<sup>\*</sup>System options require additional cables.

#### **Back or Seat Heater Series**

# 8.25"W 11.5"H 15"W 19.5"W **HS2IS-01 HS2IS-02 38.0 Watts 45.0 Watts**

# **SURFACE HEATER** SIZE CHART

## Highest safety protection in the industry.

Overheat protection managed via dual thermostats and a high temp thermal fuse.

#### **Back-Jet Heater S