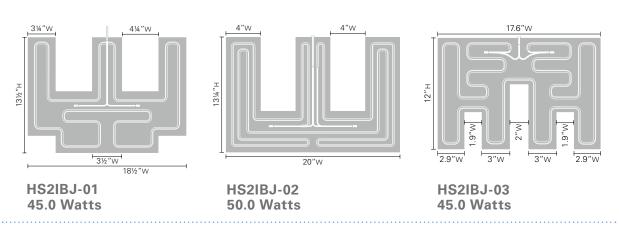

# **SURFACE HEATER** SIZE CHART

#### **Back-Jet Heater Series**

## 100% CUSTOMIZABLE

Multiple backing configurations available. 3M adhesive or insulated backing can be combined or omitted upon request.